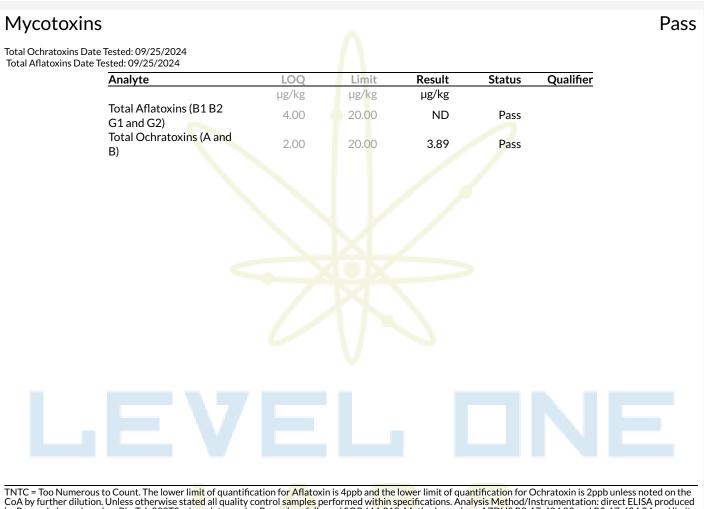

## Platinum Garlic Cookies Badder

Concentrates & Extracts, Live Resin, Butane

CoA by further dilution. Unless otherwise stated all quality control samples performed within specifications. Analysis Method/Instrumentation: direct ELISA produced by Romer Labs and read on Bio-Tek 800TS microplate reader. Procedure followed SOP-LM-018. Methods used per AZDHS R9-17-404.03 and R9-17-404.04 and limits set by AZDHS R9-17 Table 3.1. ADHS approved method.